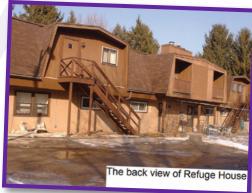

## Refuge House Renovation (Place of Refuge Ministries) \$20,000

A Place of Refuge Ministries of South Wisconsin exists to meet the spiritual, physical, and emotional needs of pregnant women and their unborn children so that they have tools necessary to choose life for their unborn children. Refuge House provides these women and their children a safe place to live while they work toward independence, but most importantly, a place to learn about and grow in faith, and experience firsthand the love of their Savior, Jesus Christ through regular worship, the Sacraments, Bible Study and the personal example of the loving staff and volunteers. Please visit LWML-SWD.org for more information.